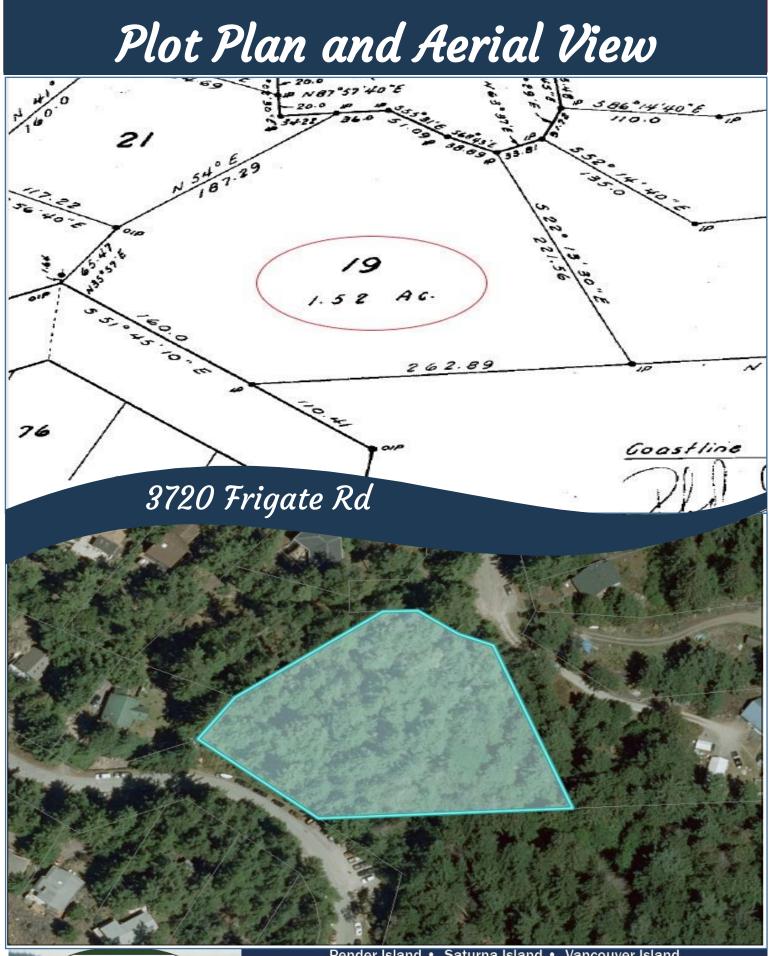

#### Lot Acres: 1.52

Water: Municipal

Waste: Sewer available; to lot

Services: At lot line

Driveway: None

Bldg Scheme: No

#### Lot Features:

- Acreage
- Southern exposure
- Private Property
- Quiet cul-de-sac
- Treed

- Magic Lake Estates with access to Thieves Bay Marina and tennis courts

Pender Island • Saturna Island • Vancouver Island www.DocksideRealty.ca info@DocksideRealty.ca • 250-629-3383