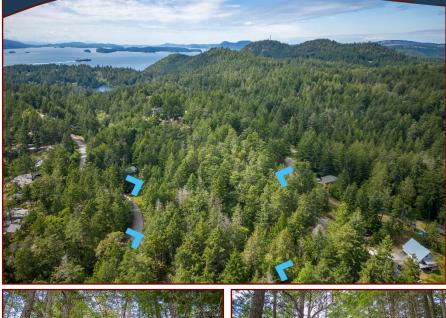

### 3720 Frigate Rd

Park-Like Paradise! This 1.52-acre property offers many attractive features. Situated at the end of a very quiet cul-de-sac, this park-like property enjoys sunny southern exposure and a wonderful sense of privacy in a natural setting. Desirable property borders the Disc Golf Park. Walking trails, Beach access at Boat Nook & public swimming on Magic Lake are all nearby. Property owners in this neighbourhood may qualify for affordable moorage at Thieves Bay Community Marina. Services at road include: Municipal Water, Sewer, Hydro, Cable and Internet. Value added bonus; sewer improvement levee has been prepaid. Several building sites to choose from. Enter from Frigate Road or Galleon Way; driveway required. Acreages are very rare in this neighbourhood; get a head start on your Gulf Island dream today!