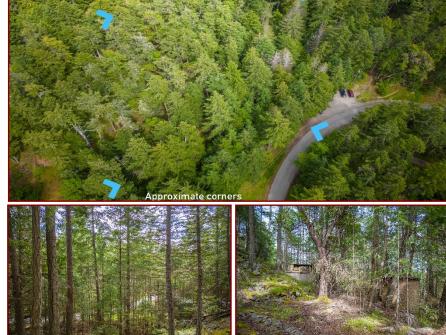

### 3720 Frigate Rd

Park-Like Paradise! This 1.52-acre property offers many attractive features. Situated at the end of a very quiet cul-de-sac, this park-like property enjoys sunny southern exposure and a wonderful sense of privacy in a natural setting. Desirable property borders the Disc Golf Park. Walking trails, Beach access at Boat Nook & public swimming on Magic Lake are all nearby. Property owners in this neighbourhood may qualify for affordable moorage at Thieves Bay Community Marina. Services at road include: Municipal Water, Sewer, Hydro, Cable and Internet. Value added bonus; sewer improvement levee has been prepaid. Several building sites to choose from. Enter from Frigate Road or Galleon Way; driveway required. Acreages are very rare in this neighbourhood; get a head start on your Gulf Island dream today!